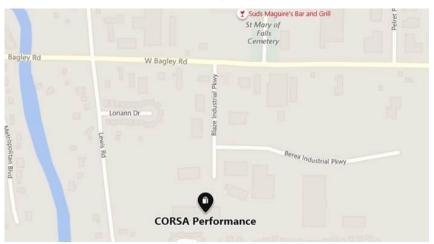

## **18th Annual Charity Event**

**SUNDAY, JULY 25, 2021** 

Show Time: 10:00 AM - 3:00 PM EDT Rain or Shine

Hosted by Corvette Cleveland and CORSA Performance

Location: 140 Blaze Industrial Parkway, Berea, OH 44017

## **Directions:**

From North West (via I-480 E)

Take exit 3 for Stearns Rd, Right on Stearns 1.6 m, Left on Bagley Rd for 2.7 mi, Right to Blaze Industrial Pkwy.

From North East (via 237 S)

Take Ohio 237 S Berea Ramp, Continue straight onto N Rock River Dr, Turn Right onto Bagley Rd 1.6 mi Turn left onto Blaze Industrial Parkway

From South West (via Turnpike)

Merge onto I 80 E, Take exit 152 to merge onto Lorain Rd West, Turn left onto Bagley Rd 5.2 mi, Turn right onto Blaze Industrial Parkway

From South East (via I 71 N)

Take exit 235 for Bagley Road West, Turn left onto Bagley Rd, Continue west 1.9 mi, Turn left onto Blaze Industrial Parkway (Burger King on corner)